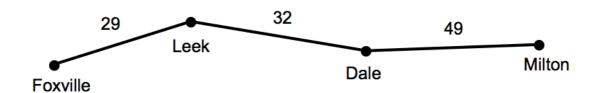

(2)

7. The distances, in miles, between four towns are shown on the map.

(a) Work out the distance between Leek and Milton.

.....miles **(2)** 

(b) Work out the distance between Foxville and Milton.

.....miles

(2)

8. Fill in the missing digits to make the addition correct.

(2)

9.

Chair £65 Sofa £149 Table £210

Bernard buys a table, a sofa and two chairs.

Work out the total cost of the items he buys.

£.....(2)