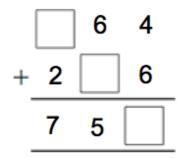

(2)

8. Fill in the missing digits to make the addition correct.

(2)

9.

Chair £65 Sofa £149 Table £210

Bernard buys a table, a sofa and two chairs.

Work out the total cost of the items he buys.

£.....(2)